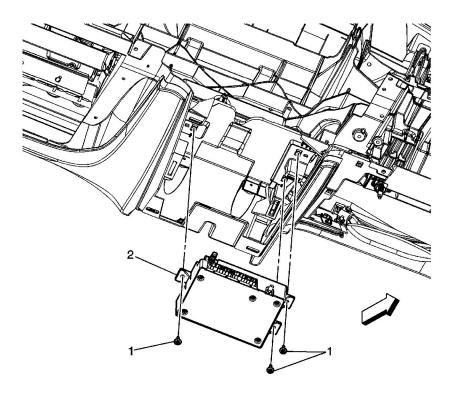

## **Communication Interface Module Replacement**

| Callout                                                                  | Component Name                                                                                                                                                                                                                                             |
|--------------------------------------------------------------------------|------------------------------------------------------------------------------------------------------------------------------------------------------------------------------------------------------------------------------------------------------------|
| Preliminary Procedure                                                    |                                                                                                                                                                                                                                                            |
| Remove the Front Floor Console. Refer to Front Floor Console Replacement |                                                                                                                                                                                                                                                            |
|                                                                          | Communication Interface Module Bolt (Qty: 3)                                                                                                                                                                                                               |
| 1                                                                        | Caution: Refer to <u>Fastener Caution</u> in the Preface section.                                                                                                                                                                                          |
|                                                                          | Tighten<br>10 N·m (89 lb in)                                                                                                                                                                                                                               |
|                                                                          | Communication Interface Module                                                                                                                                                                                                                             |
|                                                                          | Procedure                                                                                                                                                                                                                                                  |
| 2                                                                        | <ol> <li>Disconnect the electrical connections.</li> <li>If Replacing the Communication Interface Module be sure to transfer Bluetooth Antenna, if equipped.</li> <li>Refer to Control Module References for programming and set up procedures.</li> </ol> |